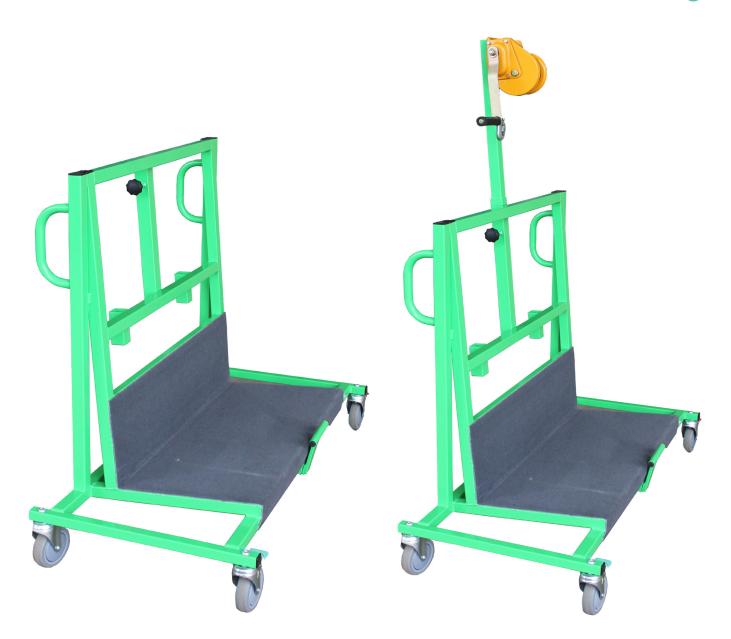

## **Alrick Bed Carrier Trolley**

The Alrick Porto Bed Carrier Trolley has been designed around the ever-growing request for a solution to bed transportation. The Bed Carrier Trolley provides a platform for safe easy bed transportation, including sturdy anchor points to secure the bed to the trolley while in transit. There is a robust base support for extra stability when loading or unloading. For heavier beds there is an optional hand operated winch attachment.

## **Product Features:**

- · Green powder coated frame
- Push handles Solid tyres
- Front swivel castors
- Adjustable stabalising bar
- Soft carpet lined base
- · Australian Owned and Made Product

| Specifications: |               |            |
|-----------------|---------------|------------|
| Size            | 7011 - S      | 7011 - 1   |
| Туре            | without winch | with winch |
| Height          | 1100 mm       | 1700 mm    |
| Width           | 1270 mm       | 1270 mm    |
| Depth           | 610 mm        | 665 mm     |
| Weight          | 32 kg         | 32 kg      |